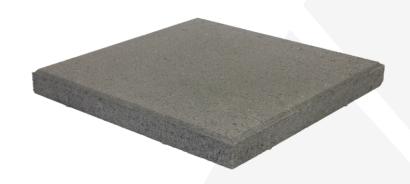

## **PRODUCT DATA SHEET**

| Date: December 2019                                                                                      | Product Name: See Below                                                                        |
|----------------------------------------------------------------------------------------------------------|------------------------------------------------------------------------------------------------|
| Product Code: 40-LEDA_                                                                                   | This data represents average results from commercial production lots. If specific test results |
| Description:<br>Concrete Paver (400x400x40mm)                                                            | are required, samples should be taken from current production lots.                            |
|                                                                                                          | AUSTRALIAN STANDARD TEST METHODS<br>AS/NZ 4456, 4455 & 4586 ARE USED AS APPLICABLE             |
| Manufactured: Maryborough, QLD                                                                           | Content: Cement, Sand, Aggregate, Colour Oxide<br>& Sealer.                                    |
| Application:<br>Courtyards, Entertaining Areas,<br>Pathways, Patios, Pool Surrounds,<br>Stepping Stones. |                                                                                                |

| SPECIFICATIONS |              |             |            |             |          |           |        |                    |                  |                  |  |
|----------------|--------------|-------------|------------|-------------|----------|-----------|--------|--------------------|------------------|------------------|--|
| Product Code   | Product Name | Dimensions  |            | Dimensional | Weight   | Block Per | No Per | Slip<br>Resistance | Durability Class |                  |  |
|                |              | Length (mm) | Width (mm) | Height (mm) | Category | (kg)      | m²     | Pallet             | Category         | Dolability Class |  |
| 40-LEDA        | LedaPAVE®    | 400         | 400        | 40          | DPA2     | 13.16     | 6.25   | 117                | V                | Exposure         |  |