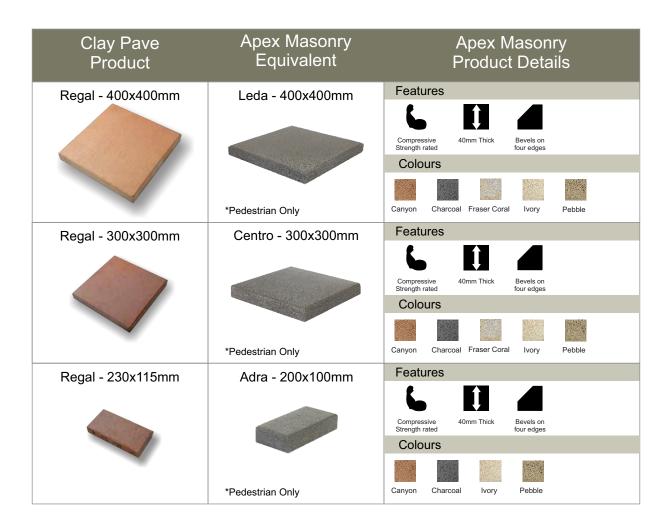

# Apex Masonry's Equivalent for Clay Pave

We at Apex Masonry take pride in offering our customers the highest quality of products and services. We understand that Clay Pave has been a popular choice for many, Apex Masonry offers our clients an alternative. We have pavers that are equivalent to Clay Pave in both quality and appearance.

Our pavers are made with the same level of craftsmanship and attention to detail as Clay Pave. The advantage of choosing Apex Masonry's pavers is not just that they are readily available, but they are also cost-effective and easier to maintain.

Our pavers come in a wide range of colours and textures, providing endless possibilities for designing beautiful landscapes and outdoor spaces.